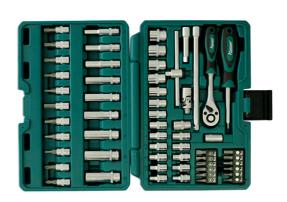

## Socket Set 1/4"D, 58pc

A 58 piece, 1/4" drive Socket & Bit Set including Deep, Standard & Star Sockets, Star & Hex bits, Driver bit set and accessories, manufactured from Chrome Vanadium.

## **Additional Information**

- 9 x Deep Sockets: 5, 6, 7, 8, 9, 10, 11, 12, 13mm
- 13 x Standard Sockets: 4, 4.5, 5, 5.5, 6, 7, 8, 9, 10, 11, 12, 13, 14mm
- 6 x Star\* Sockets E4, E5, E6, E7, E8, E10
- 8 x Star\* Bits 1/4"D: T8, T10, T15, T20, T25, T27, T30, T40; 3 x Hex Bits 1/4"D: 7mm, 8mm, 10mm; 12 x Driver Bit Set: Pz1, Pz2, Pz3, Flat 4mm, 5.5mm, 7mm & Hex 2mm, 2.5mm, 3mm, 4mm, 5mm, 6mm.
- Set Accessories: Ratchet with 72 teeth & cushioned grip; 1/4"D Adaptor x 1/4" Hex; 2 x Extension Bars: 50mm & 150mm; Sliding T Bar 160mm; Universal Joint Socket; Bit Driver