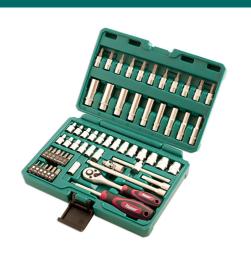

## Socket Set 1/4"D, 58pc

A 58 piece, 1/4" drive Socket & Bit Set including Deep, Standard & Star Sockets, Star & Hex bits, Driver bit set and accessories, manufactured from Chrome Vanadium.

## **Additional Information**

- 9 x Deep Sockets: 5, 6, 7, 8, 9, 10, 11, 12, 13mm
- 13 x Standard Sockets: 4, 4.5, 5, 5.5, 6, 7, 8, 9, 10, 11, 12, 13, 14mm
- 6 x Star\* Sockets E4, E5, E6, E7, E8, E10
- 8 x Star\* Bits 1/4"D: T8, T10, T15, T20, T25, T27, T30, T40; 3 x Hex Bits 1/4"D: 7mm, 8mm, 10mm; 12 x Driver Bit Set: Pz1, Pz2, Pz3, Flat 4mm, 5.5mm, 7mm & Hex 2mm, 2.5mm, 3mm, 4mm, 5mm, 6mm.
- Set Accessories: Ratchet with 72 teeth & cushioned grip; 1/4"D Adaptor x 1/4" Hex; 2 x Extension Bars: 50mm & 150mm; Sliding T Bar 160mm; Universal Joint Socket; Bit Driver