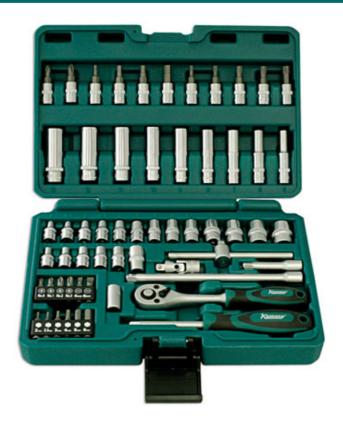

## Socket Set 1/4"D, 58pc

A 58 piece, 1/4" drive Socket & Bit Set including Deep, Standard & Star Sockets, Star & Hex bits, Driver bit set and accessories, manufactured from Chrome Vanadium.

## **Additional Information**

- 9 x Deep Sockets: 5, 6, 7, 8, 9, 10, 11, 12, 13mm
- 13 x Standard Sockets: 4, 4.5, 5, 5.5, 6, 7, 8, 9, 10, 11, 12, 13, 14mm
- 6 x Star\* Sockets E4, E5, E6, E7, E8, E10
- 8 x Star\* Bits 1/4"D: T8, T10, T15, T20, T25, T27, T30, T40; 3 x Hex Bits 1/4"D: 7mm, 8mm, 10mm; 12 x Driver Bit Set: Pz1, Pz2, Pz3, Flat 4mm, 5.5mm, 7mm & Hex 2mm, 2.5mm, 3mm, 4mm, 5mm, 6mm.
- Set Accessories: Ratchet with 72 teeth & cushioned grip; 1/4"D Adaptor x 1/4" Hex; 2 x Extension Bars: 50mm & 150mm; Sliding T Bar 160mm; Universal Joint Socket; Bit Driver